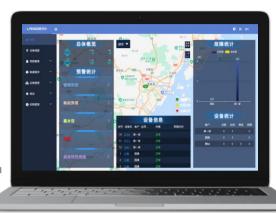

## **Original Internet cloud service platform**

Cloud server SCloud, inkjet printer butler system, "Clairvoyance" system, continuously monitor and track inkjet printer parameters, allowing users to proactively solve potential problems of inkjet printers and ensure uninterrupted operation of the production line.

#### Inkjet printer butler system

Powerful AI big data smart monitoring uses the latest Internet of Things perception system and AI big data analysis to support remote viewing of the operating status of multiple devices at the same time, real-time control of equipment abnormalities, and timely processing.

Printer Butler System-Cockpit Main Window Support computer WIN terminal