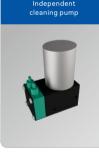

# Unique triple printhead anti-clogging function

- The unique four-valve structure of the printhead can ensure that the ink in the ink system can be thoroughly cleaned and returned to the ink tank, truly achieving fully automatic nozzle cleaning. Greatly reduce daily maintenance work and improve the stability of equipment operation.
- Equipped with an independent cleaning pump, it automatically sprays diluent to clean the nozzle and recovery pipeline every time the machine is shut down. When the machine is turned on, it automatically sprays solvent to clean the nozzle and recovery pipeline before spraying ink.
- The nozzle sheet can be removed separately and placed in an ultrasonic container to completely solve the blockage problem.