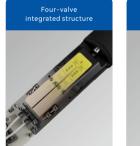

# Unique triple printhead anti-clogging function

- The unique four-valve structure of the printhead can ensure that the ink in the ink system can be thoroughly cleaned and returned to the ink tank, truly achieving fully automatic nozzle cleaning. Greatly reduce daily maintenance work and improve the stability of equipment operation.
- Equipped with an independent cleaning pump, it automatically sprays diluent to clean the nozzle and recovery pipeline every time the machine is shut down. When the machine is turned on, it automatically sprays solvent to clean the nozzle and recovery pipeline before spraying ink.
- The nozzle sheet can be removed separately and placed in an ultrasonic container to completely solve the blockage problem.