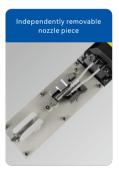

# Unique triple printhead anti-clogging function

- The unique four-valve structure of the printhead can ensure that the ink in the ink system can be thoroughly cleaned and returned to the ink tank, truly achieving fully automatic nozzle cleaning. Greatly reduce daily maintenance work and improve the stability of equipment operation.
- Equipped with an independent cleaning pump, it automatically sprays diluent to clean the nozzle and recovery pipeline every time the machine is shut down. When the machine is turned on, it automatically sprays solvent to clean the nozzle and recovery pipeline before spraying ink.
- The nozzle sheet can be removed separately and placed in an ultrasonic container to completely solve the blockage problem.