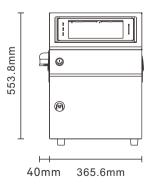

## Specifications & Environmental Requirements

Specifications: 535.8x306x405.6mm Weight: 22kg Voltage: 85-265 VAC, 50~60Hz Temperature: -10°C~45C Humidity: 10~95% non-condensing Protection level: IP55 Umbilical Length: