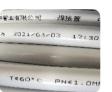

#### Standard functions

Number of printing lines: 1-5 lines (5x5 dot matrix) Number of printing dots: 5x5, 5x7, 7x9, 6x12, 8x16, 12x16, 11x24, 16x32, Self-edited dot matrix information within 34 dots. Printing speed: 325 m/min(5dot matrix) 315 m/min(7 dot matrix) 245 m/min(9 dot matrix) 138 m/min(12 dot matrix) 93 m/min(16 dot matrix) 37 m/min(24 dot matrix) 18 m/min(34 dot matrix) Operation interface: 10.1 inch color touch screen, graphic menu. Storage information: unlimited storage of printing information (can be connected to external mobile memory) Printing content: date, time, automatic date, automatic validity period, class number, batch number, serial number, four groups of counters, meter counting, self-edited pattern, variable barcode, variable QR code, anti-counterfeit code, multiple languages, multiple fonts. Printing length: 1024 characters as standard (customizable) Input method: Pinyin input method, area code input method, multi-language input. Printing ink: black, blue, red, yellow and other colors of ink. Printing character height: 1~12mm (adjustable). Printing distance: 1~30mm (adjustable). Font widening: 1~9 times, can be widened for a single character. Font direction: normal characters, reverse characters, inverted characters, reversed characters, Printing direction can be set independently for a single character. Font spacing: 1~8 times, can be edited point by point. Positive pressure air for nozzle: optional