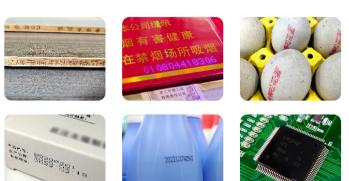

## Global Coverage Wide Applications

#### **Powerful printing function**

- Other non-working information can be edited while the machine is working, and the printing content can be switched instantly.
- Anti-counterfeiting code printing and variable barcode printing can be realized online. Receive the pattern compiled by the computer and make special characters or patterns directly on the touch screen.
- It has special functions such as encoding synchronization, photoelectric synchronization, synchronizer synchronization and fixed distance, online one-time detection N times printing, N times detection one time printing, reciprocating printing, multi-content selection printing, remote network printing, etc.
- The counter step length can be set at will, increment, decrement, cyclic printing, etc.

#### Standard functions

Number of printing lines: 1-5 lines (5x5 dot matrix) Number of printing dots: 5x5, 5x7, 7x9, 6x12, 8x16, 12x16, 11x24, 16x32, Self-edited dot matrix information within 34 dots. Printing speed: 325 m/min(5dot matrix) 315 m/min(7 dot matrix) 245 m/min(9 dot matrix) 138 m/min(12 dot matrix) 93 m/min(16 dot matrix) 37 m/min(24 dot matrix) 18 m/min(34 dot matrix) Operation interface: 10.1 inch color touch screen, graphic menu. Storage information: unlimited storage of printing information (can be connected to external mobile memory) Printing content: date, time, automatic date, automatic validity period, class number, batch number, serial number, four groups of counters, meter counting, self-edited pattern, variable barcode, variable QR code, anti-counterfeit code, multiple languages, multiple fonts. Printing length: 1024 characters as standard (customizable) Input method: Pinyin input method, area code input method, multi-language input. Printing ink: black, blue, red, yellow and other colors of ink. Printing character height: 1~12mm (adjustable). Printing distance: 1~30mm (adjustable). Font widening: 1~9 times, can be widened for a single character. Font direction: normal characters, reverse characters, inverted characters, reversed characters, Printing direction can be set independently for a single character. Font spacing: 1~8 times, can be edited point by point. Positive pressure air for nozzle: optional