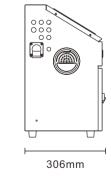

## Specifications & Environmental Requirements

Specifications: 535.8x306x405.6mm Weight: 22kg Voltage: 85-265 VAC, 50~60Hz Temperature: -10°C~45C Humidity: 10~95% non-condensing Protection level: IP55 Umbilical Length:

#### Side view