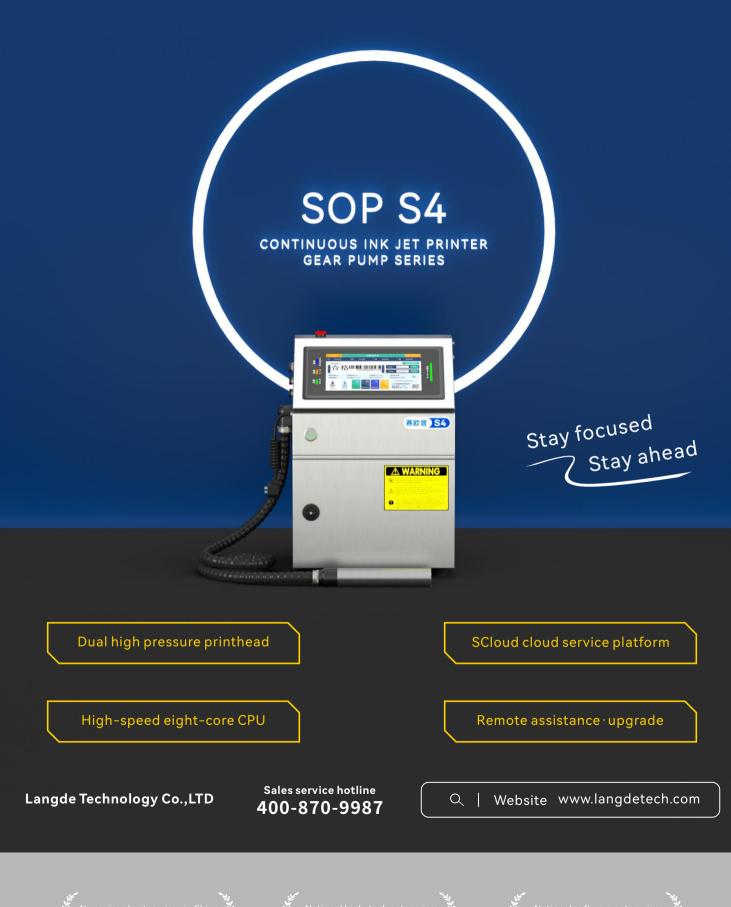

## **SOP S4 Gear pump series**

Small Character Inkjet Printer

·Simpler operation, less maintenance, better printing quality, faster printing speed.

Designed for customers with medium to high frequency of use and medium to high speed production lines, it adopts advanced 32-bit ARM embedded structure, highspeed eight-core CPU running Linux professional operating system, and smoother operation. With the unique "SCloud cloud service" as the background platform, it provides end-to-end, face-to-face intimate services, and realizes all-weather full intelligent monitoring, remote monitoring, remote upgrade, private customization, and personalized services with one click.

### **Overall performance**

32-bit embedded ARM structure Automatic display of machine status, intelligent alarm High-speed eight-core CPU Intelligent self-check of system software and hardware Remote assistance, monitoring, upgrade Work log record One-button power on and off Fully sealed integrated design of printhead Automatic cleaning of printhead USB data information import Automatic ink line detection Wired, wireless WIFL, mobile hotspot Internet access

## Special harsh industrial environment

Adopt wear-resistant stainless steel chassis, IP55 protection level, unique printhead positive pressure wind function, can resist the invasion of dust and water, suitable for use in various harsh environments.