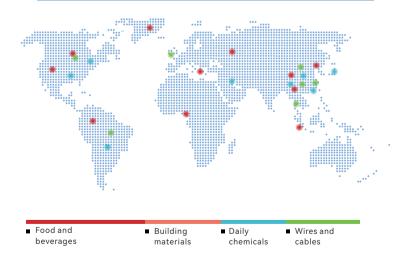

Automatic cleaning of printhead USB data information import Automatic ink line detection Wired, wireless WIFL, mobile hotspot Internet access

## Specifications & Environmental Requirements

Specifications: 535.8x306x405.6mm Weight: 22kg Voltage: 85-265 VAC, 50~60Hz Temperature: -10°C~45C Humidity: 10~95% non-condensing Protection level: IP55 Umbilical Length:

Default 3 meters

Customizable 6 meters

#### **User interface**

10.1 inches color LED touch screen Start-up language selection/with screen saver function Image and text menu Fault detection and automatic display Multiple levels of password protection WYSIWYG

#### **External expansion**



### Language

Chinese English French German Korean Vietnamese Persian Arabic Turkish Spanish Portuguese

## Global Coverage Wide Applications



## Special harsh industrial environment

Adopt wear-resistant stainless steel chassis, IP55 protection level, unique printhead positive pressure wind function, can resist the invasion of dust and water, suitable for use in various harsh environments.

With multi-channel ink processing system and fault alarm display function, it ensures more stable operation of the machine and convenient maintenance.

Reserved multi-channel controller output port can be used in conjunction with customer on-site equipment as needed.

#### Scould cloud service

Create a perfect coding & marking experience

## **Original Internet cloud service platform**

Cloud server SCloud, inkjet printer butler system, "Clairvoyance" system, continuously monitor and track inkjet printer parameters, allowing users to proac