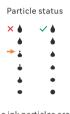

#### Integrated ink core

If the ink particles are not in a stable state, the inside of the print head will become dirty and characters will be messed up.

Stable particle state