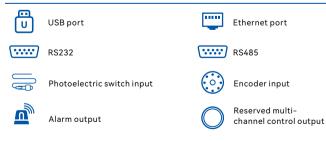

#### **External expansion**

With multi-channel ink processing system and fault alarm display function, it ensures more stable operation of the machine and convenient maintenance.

Reserved multi-channel controller output port can be used in conjunction with customer on-site equipment as needed.